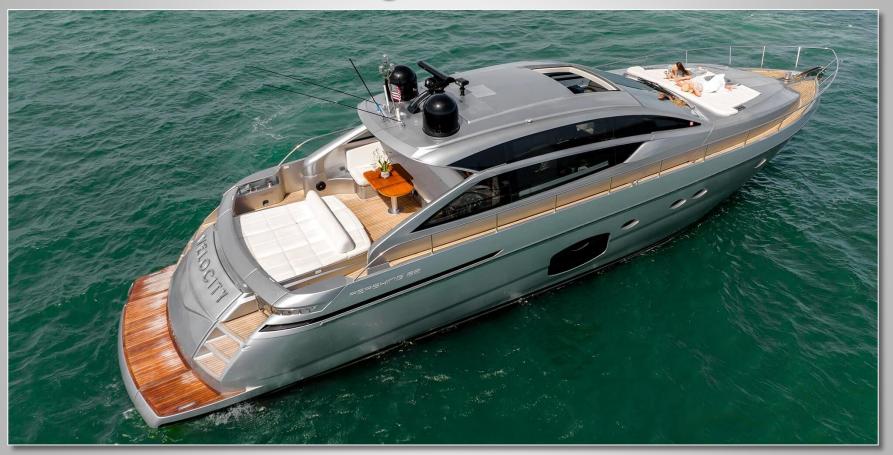

# 62' Pershing with 3 Seabobs

П

# 62' Pershing with 3 Seabobs

## Specs

Model: Pershing 62

Length: 62 ft Beam: 15 ft 9 in Year Built: 2016

Engine(s): Man V12

HP: 1550 Fuel: Diesel

Number of Cabins: 3 Sleeping Guests: 4 Cruising Guests: 12

Beds: 3