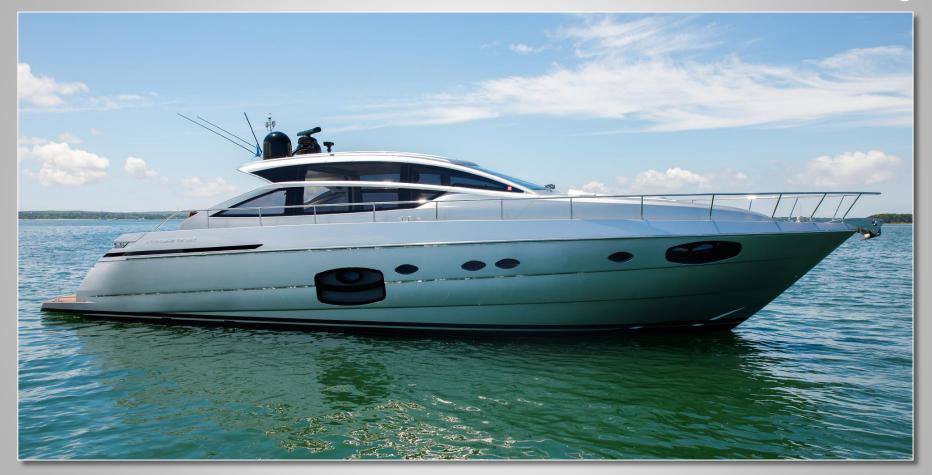

# 62' Pershing with 3 Seabobs

П

# 62' Pershing with 3 Seabobs

## Specs

Model: Pershing 62

Length: 62 ft Beam: 15 ft 9 in Year Built: 2016

Engine(s): Man V12

HP: 1550 Fuel: Diesel

Number of Cabins: 3 Sleeping Guests: 4 Cruising Guests: 12

Beds: 3