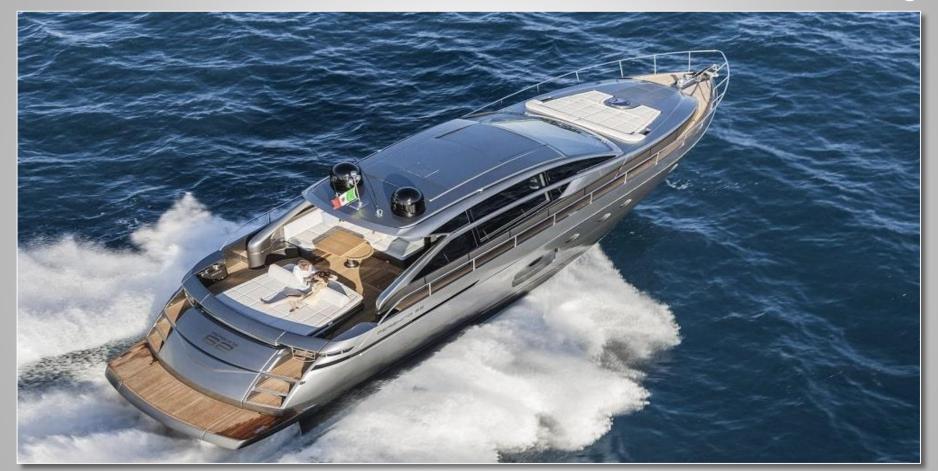

# 62' Pershing with 3 Seabobs

П

# 62' Pershing with 3 Seabobs

## Specs

Model: Pershing 62

Length: 62 ft Beam: 15 ft 9 in Year Built: 2016

Engine(s): Man V12

HP: 1550 Fuel: Diesel

Number of Cabins: 3 Sleeping Guests: 4 Cruising Guests: 12

Beds: 3

## **Features**

Fast, Sleek & Impressive Several Large Sun Pads Shade Protected Huge Lounge Areas