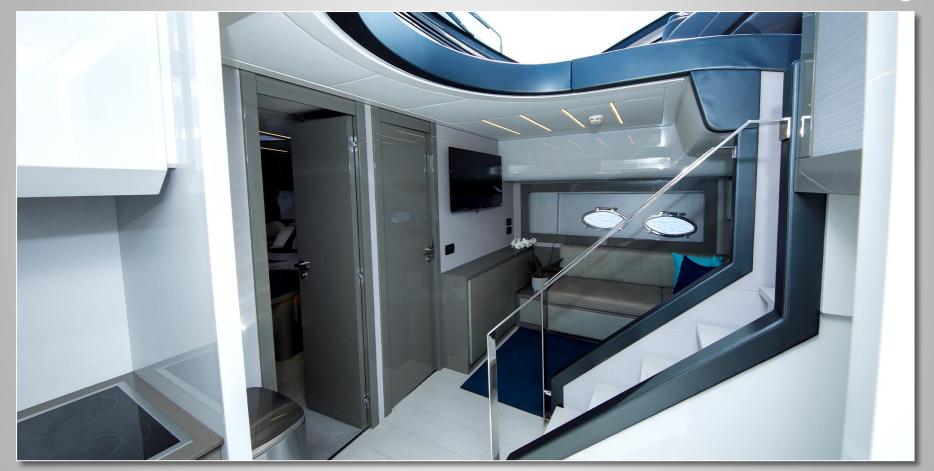

## **Description**

Welcome aboard the all new 2023 OKEAN 57' Sport. She is the ultimate day cruising boat, with a modern and stylish interior that consists of a one stateroom, one head layout. Featuring a hull and deck with hydraulic hinged aft side combings, that transform into side balconies with safety rails, a hydraulic swim platform, a sliding door to access the lower deck and a galley that features an elegant Corian countertop with overhang to the aft-deck, you'll have all you need for the perfect day out on the water.