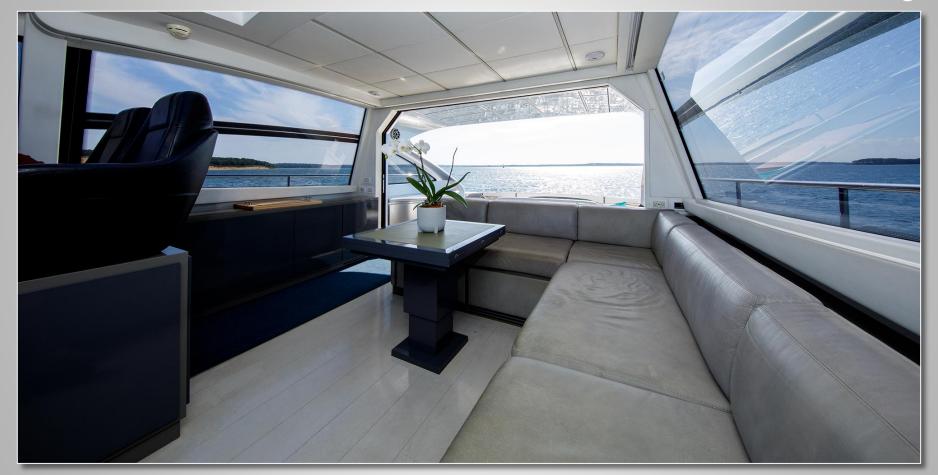

## **Description**

Welcome aboard the all new 2023 OKEAN 57' Sport. She is the ultimate day cruising boat, with a modern and stylish interior that consists of a one stateroom, one head layout. Featuring a hull and deck with hydraulic hinged aft side combings, that transform into side balconies with safety rails, a hydraulic swim platform, a sliding door to access the lower deck and a galley that features an elegant Corian countertop with overhang to the aft-deck, you'll have all you need for the perfect day out on the water.