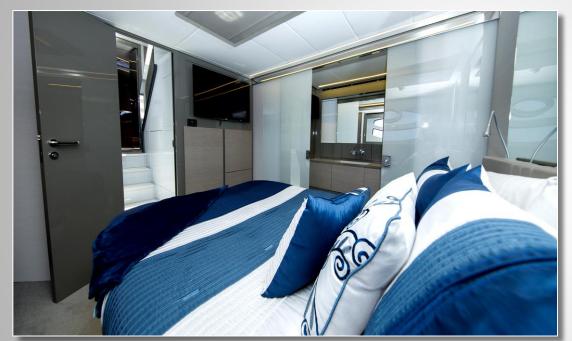

## Specs

Model: Pershing 62

Length: 62 ft Beam: 15 ft 9 in Year Built: 2016

Engine(s): Man V12

HP: 1550 Fuel: Diesel

Number of Cabins: 3 Sleeping Guests: 4 Cruising Guests: 12

Beds: 3