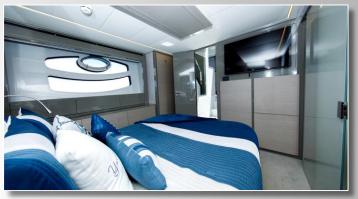

## Specs

Model: Pershing 62

Length: 62 ft Beam: 15 ft 9 in Year Built: 2016

Engine(s): Man V12

HP: 1550 Fuel: Diesel

Number of Cabins: 3 Sleeping Guests: 4 Cruising Guests: 12

Beds: 3