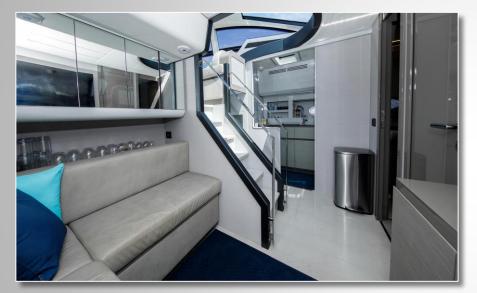

## **Description**

Welcome aboard the all new 2023 OKEAN 57' Sport. She is the ultimate day cruising boat, with a modern and stylish interior that consists of a one stateroom, one head layout. Featuring a hull and deck with hydraulic hinged aft side combings, that transform into side balconies with safety rails, a hydraulic swim platform, a sliding door to access the lower deck and a galley that features an elegant Corian countertop with overhang to the aft-deck, you'll have all you need for the perfect day out on the water.