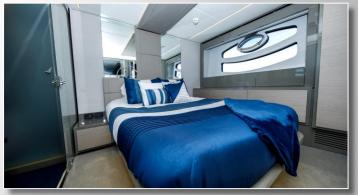

## Specs

Model: Pershing 62

Length: 62 ft Beam: 15 ft 9 in Year Built: 2016

Engine(s): Man V12

HP: 1550 Fuel: Diesel

Number of Cabins: 3 Sleeping Guests: 4 Cruising Guests: 12

Beds: 3