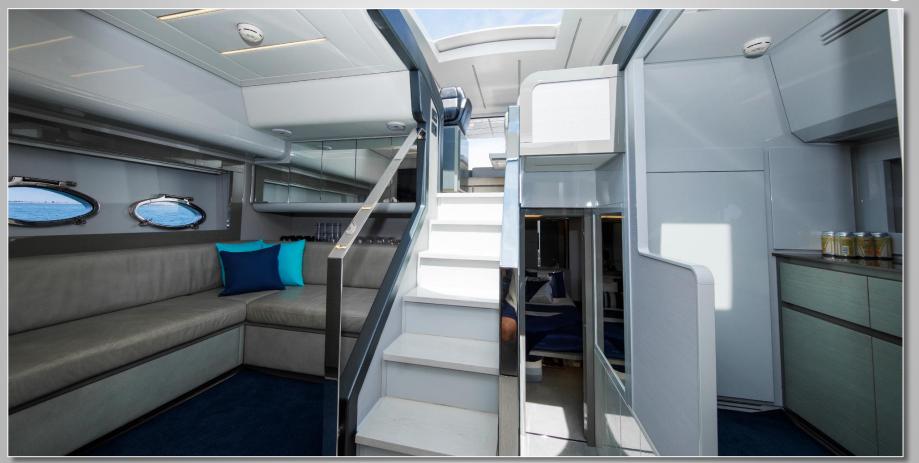

## Specs

Model: Pershing 62

Length: 62 ft Beam: 15 ft 9 in Year Built: 2016

Engine(s): Man V12

HP: 1550 Fuel: Diesel

Number of Cabins: 3 Sleeping Guests: 4 Cruising Guests: 12

Beds: 3