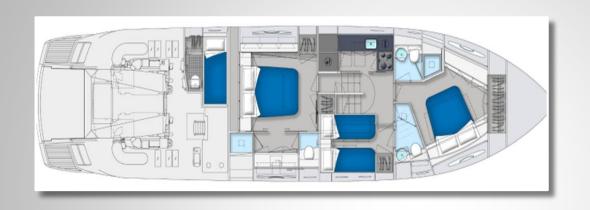

## Specs

Model: Pershing 62

Length: 62 ft Beam: 15 ft 9 in Year Built: 2016

Engine(s): Man V12

HP: 1550 Fuel: Diesel

Number of Cabins: 3 Sleeping Guests: 4 Cruising Guests: 12

Beds: 3