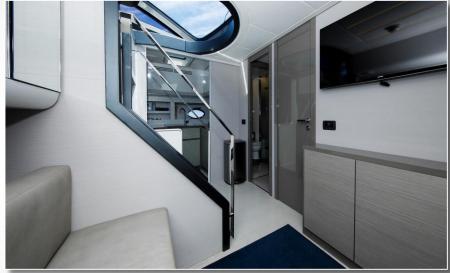

## **Description**

Welcome aboard the all new 2023 OKEAN 57' Sport. She is the ultimate day cruising boat, with a modern and stylish interior that consists of a one stateroom, one head layout. Featuring a hull and deck with hydraulic hinged aft side combings, that transform into side balconies with safety rails, a hydraulic swim platform, a sliding door to access the lower deck and a galley that features an elegant Corian countertop with overhang to the aft-deck, you'll have all you need for the perfect day out on the water.